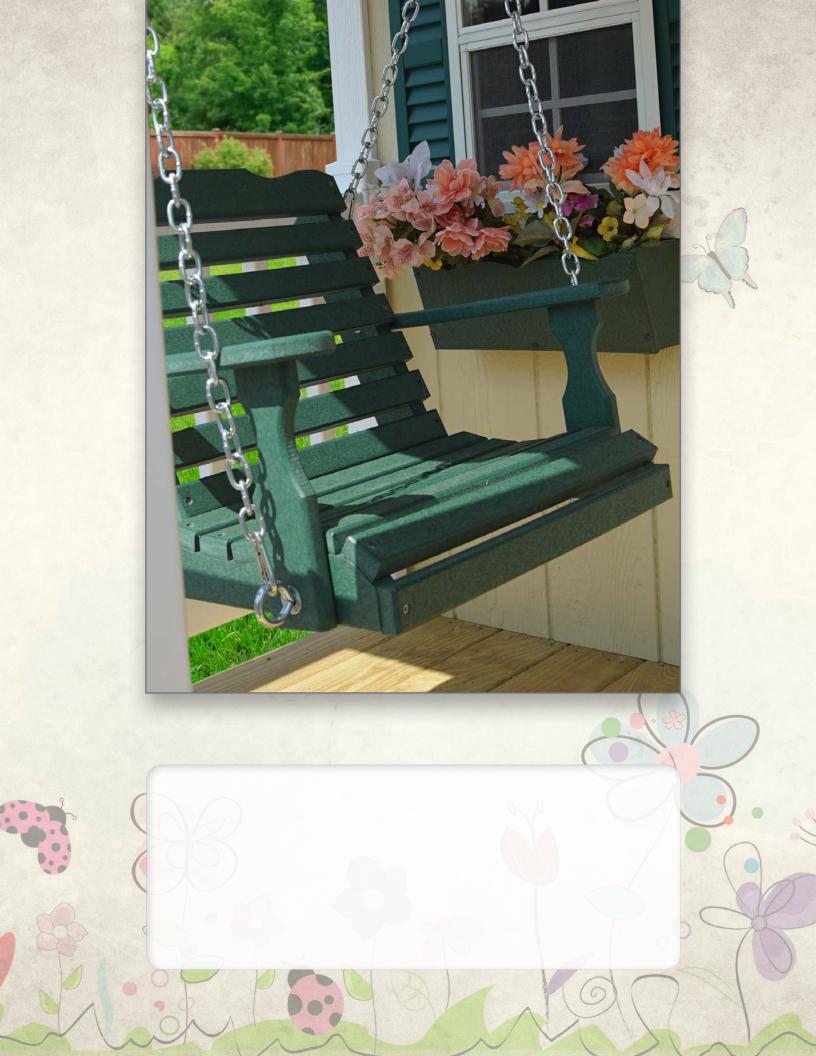

9-lite adult door

II-lite adult door

Wood deck with vinyl railing

Porch swing

(Black, green, white,

clay and red.)

Chimney

Vent for vinyl playhouse