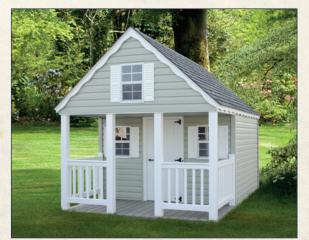

# Dutch Style Playhouses

All wooden structures feature LP Smart Side<sup>TM</sup> material.

LP

Dutch Standard Features: 5' side walls Built-in porch Loft & ladder 3 windows & shutters I child's door 36"x72" adult door Pressure-treated floor joists Treated fxf runners Straight trim

All vinyl structures feature Double 4" vinyl siding.

White vinyl siding and black shutters, black trim & black shingles Shown with optional porch swing & flower boxes

Tan vinyl siding with green shutters, green trim & weatherwood shingles, optional painted child door