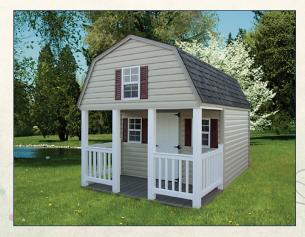

# Dutch Style Playhouses

All wooden structures feature LP Smart Side<sup>TM</sup> material.

LP

Dutch Standard Features: 5' side walls Built-in porch Loft & ladder 3 windows & shutters I child's door 36"x72" adult door Pressure-treated floor joists Treated fxf runners Straight trim

Red with black shutters, clay trim & black shingles Shown with optional flower boxes & porch swing

Gray with black shutters, white trim, gray shingles

Clay with red shutters, beige trim Shown with optional porch swing & flower boxes