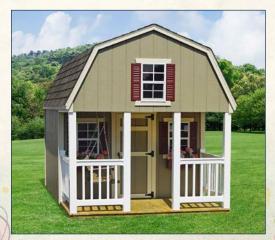

# Dutch Style Playhouses

All wooden structures feature LP Smart Side<sup>TM</sup> material.

LP

Dutch Standard Features: 5' side walls Built-in porch Loft & ladder 3 windows & shutters I child's door 36"x72" adult door Pressure-treated floor joists Treated fxf runners Straight trim

Red with black shutters, clay trim & black shingles Shown with optional flower boxes & porch swing

Gray with black shutters, white trim, gray shingles

Clay with red shutters, beige trim Shown with optional porch swing & flower boxes