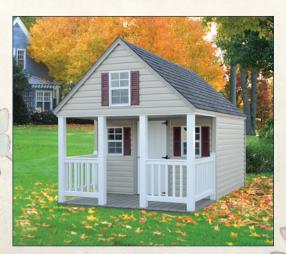

# Elite Style Playhouses

LP

All wooden structures feature LP Smart Side<sup>TM</sup> material.

Beige with white trim, green shutters & weatherwood shingles Shown with optional flower boxes & porch swing