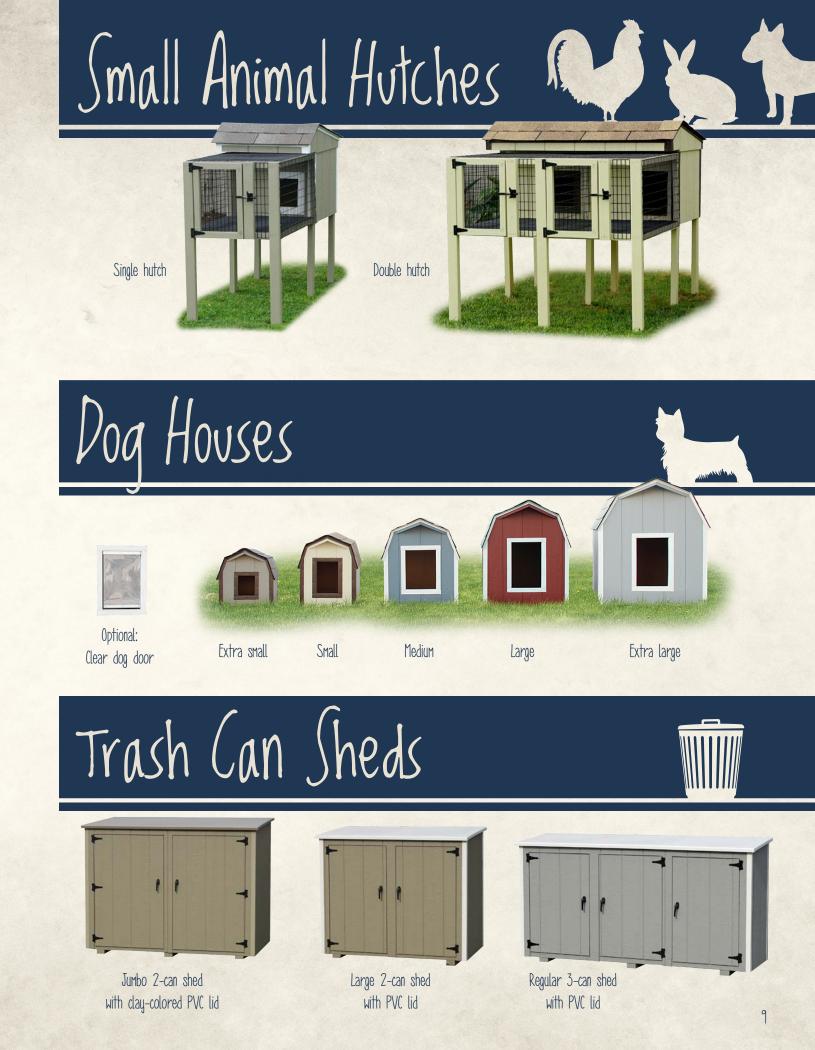

Standard adult door on painted buildings

Standard adult door on vinyl buildings

|   | H |  |  |   |
|---|---|--|--|---|
|   | - |  |  | 2 |
| 6 |   |  |  | - |
|   |   |  |  |   |
|   |   |  |  |   |
|   |   |  |  |   |