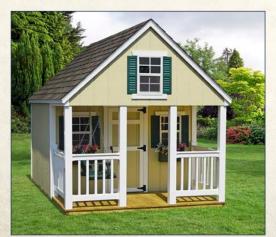

Beige with green shutters, white trim Shown with optional porch swing & flower boxes

Pink with black shutters, white trim, Gray shingles

2

All vinyl structures feature Double 4" vinyl siding.

A-frame Standard Features: 5' side walls Built-in porch Loft & ladder 3 windows & shutters I child's door 36'x72" adult door Pressure-treated floor joists Treated fxf runners Wavy or straight trim

Clay with green shutters, weatherwood shingles Shown with optional porch swing & flower boxes

Tan vinyl siding with red shutters Clay trim, weatherwood shingles

99

Olive vinyl siding with white shutters, white trim & gray shingles