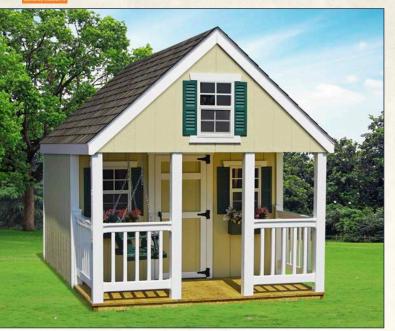

# Elite Style Playhouses

LP

All wooden structures feature LP Smart Side<sup>TM</sup> material.

Beige with white trim, green shutters & weatherwood shingles Shown with optional flower boxes & porch swing