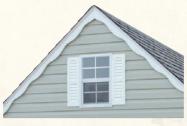

Beige with green shutters, white trim Shown with optional porch swing & flower boxes

Pink with black shutters, white trim, Gray shingles

2

All vinyl structures feature Double 4" vinyl siding.

A-frame Standard Features: 5' side walls Built-in porch Loft & ladder 3 windows & shutters I child's door 36'x72" adult door Pressure-treated floor joists Treated fxf runners Wavy or straight trim

Clay with green shutters, weatherwood shingles Shown with optional porch swing & flower boxes

Tan vinyl siding with red shutters Clay trim, weatherwood shingles

99

Olive vinyl siding with white shutters, white trim & gray shingles