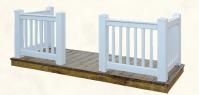

## Victorian Style Playhouses

Gray with black trim, black shutters & burnt sienna shingles Shown with optional flower boxes & wooden deck with vinyl railings

Red with white trim, black shutters & black shingles Shown with optional flower boxes & wooden deck with vinyl railings

Tan vinyl siding, green shutters, white trim & weatherwood shingles Shown with optional painted door, chimney, vents, flower boxes & wooden deck with vinyl railing

Clay vinyl siding, red shutters, white trim & weatherwood shingles Shown with optional flower boxes, chimney, painted child door & wooden deck with vinyl railings.