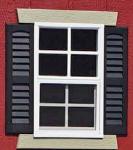

Vent for painted playhouse

Extra window with shutters

Flower box

Wavy trim (only available in white)

Playhouse Sizes

6'x8' 6x10' 8'x8' 8'x10' 8'x12' 8'x14' 8'x16' 8'x20' 10'x12' 10'x14' 10'x16' 10'x18' 10'x20'