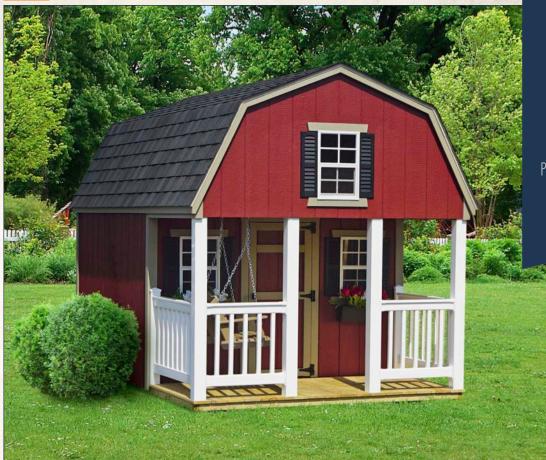

# Dutch Style Playhouses

All wooden structures feature LP Smart Side<sup>TM</sup> material.

LP

Dutch Standard Features: 5' side walls Built-in porch Loft & ladder 3 windows & shutters I child's door 36"x72" adult door Pressure-treated floor joists Treated fxf runners Straight trim

Red with black shutters, clay trim & black shingles Shown with optional flower boxes & porch swing

Gray with black shutters, white trim, gray shingles

Clay with red shutters, beige trim Shown with optional porch swing & flower boxes