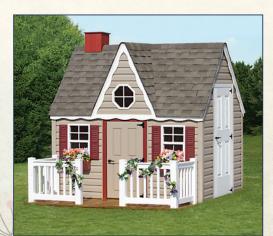

Tan vinyl siding, green shutters, white trim & weatherwood shingles Shown with optional painted door, chimney, vents, flower boxes & wooden deck with vinyl railing

Clay vinyl siding, red shutters, white trim & weatherwood shingles Shown with optional flower boxes, chimney, painted child door & wooden deck with vinyl railings.