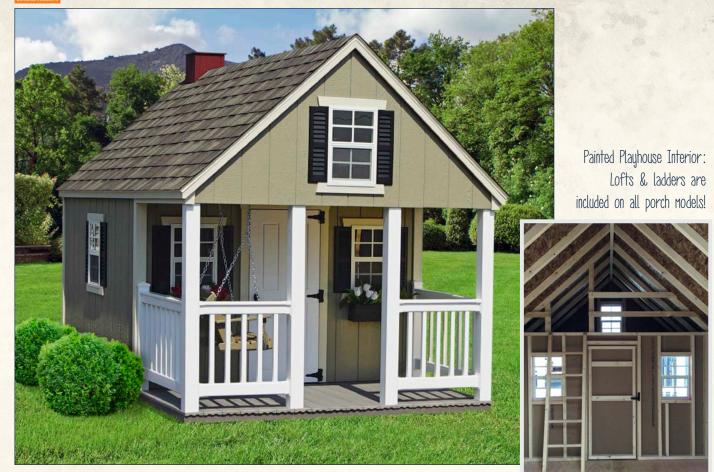

# A-Frame Style Playhouses

LP All wooden structures feature LP Smart Side<sup>TM</sup> material.

Clay with black shutters, beige trim. Weatherwood shingles Shown with optional flower boxes, porch swing, chimney, composite decking, slab doors extra windows (1 on each side)

Beige with green shutters, white trim Shown with optional porch swing & flower boxes

Pink with black shutters, white trim, Gray shingles

2

All vinyl structures feature Double 4" vinyl siding.

A-frame Standard Features: 5' side walls Built-in porch Loft & ladder 3 windows & shutters I child's door 36'x72" adult door Pressure-treated floor joists Treated fxf runners Wavy or straight trim

5

Tan vinyl siding, red shutters, clay trim & weatherwood shingles

Vinyl Playhouse Interior: Lofts & ladders are included on all porch models!