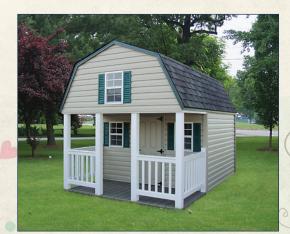

All vinyl structures feature Double 4" vinyl siding.

White vinyl siding and black shutters, black trim & black shingles Shown with optional porch swing & flower boxes

Tan vinyl siding with green shutters, green trim & weatherwood shingles, optional painted child door

5

Tan vinyl siding, red shutters, clay trim & weatherwood shingles

Vinyl Playhouse Interior: Lofts & ladders are included on all porch models!