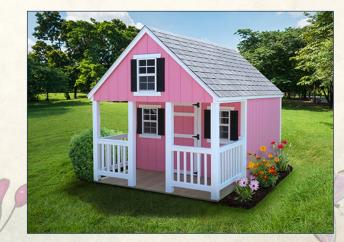

Beige with green shutters, white trim Shown with optional porch swing & flower boxes

Pink with black shutters, white trim, Gray shingles

2

All vinyl structures feature Double 4" vinyl siding.

A-frame Standard Features: 5' side walls Built-in porch Loft & ladder 3 windows & shutters I child's door 36'x72" adult door Pressure-treated floor joists Treated fxf runners Wavy or straight trim

Clay with green shutters, weatherwood shingles Shown with optional porch swing & flower boxes

Tan vinyl siding with red shutters Clay trim, weatherwood shingles

99

Olive vinyl siding with white shutters, white trim & gray shingles