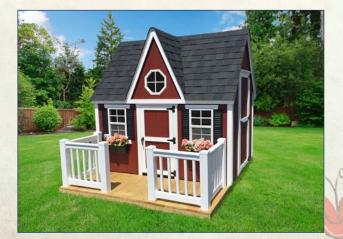

## Victorian Style Playhouses

Gray with black trim, black shutters & burnt sienna shingles Shown with optional flower boxes & wooden deck with vinyl railings

Red with white trim, black shutters & black shingles Shown with optional flower boxes & wooden deck with vinyl railings