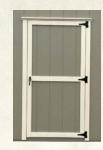

Standard adult door on painted buildings

Standard adult door on vinyl buildings

|   | H |  |  |   |
|---|---|--|--|---|
|   | - |  |  | 2 |
| 6 |   |  |  | - |
|   |   |  |  |   |
|   |   |  |  |   |
|   |   |  |  |   |