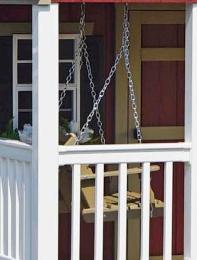

9-lite adult door

II-lite adult door

Wood deck with vinyl railing

Porch swing

(Black, green, white,

clay and red.)

Chimney

Vent for vinyl playhouse