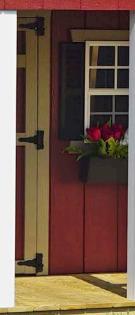

Vent for painted playhouse

Extra window with shutters

Flower box

Wavy trim (only available in white)

Playhouse Sizes

6'x8' 6x10' 8'x8' 8'x10' 8'x12' 8'x14' 8'x16' 8'x20' 10'x12' 10'x14' 10'x16' 10'x18' 10'x20'