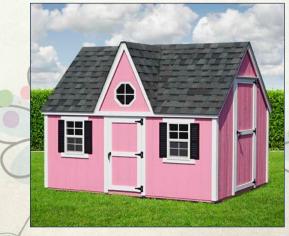

Pink with white trim, black shutters & gray shingles

All vinyl structures feature Double 4" vinyl siding.

Victorian Standard Features: 1' side walls Octogon window in dormer 2 windows & shutters I child's door I adult door Pressure-treated floor joists Treated 1x1 runners Wavy or straight trim