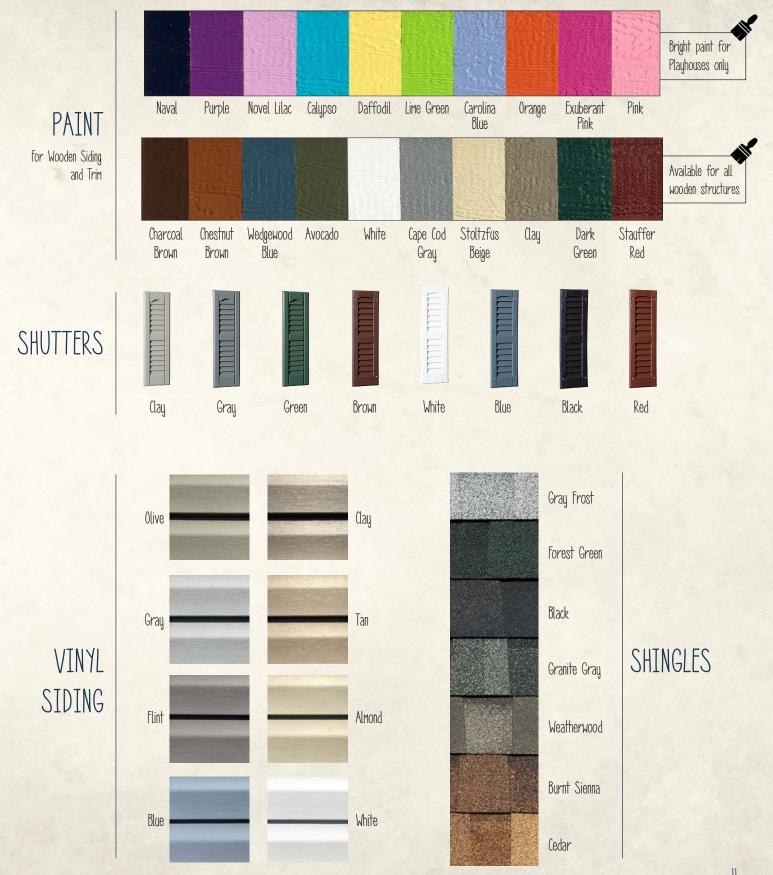

r Pressure-treated floor joists Treated fxf runners Straight trim



Clay vinyl with red shutters, black trim and black shingles Shown with optional painted child door







Standard adult door on painted buildings



Standard adult door on vinyl buildings

|   | H |  |  |   |
|---|---|--|--|---|
|   | - |  |  | 2 |
| 6 |   |  |  | - |
|   |   |  |  |   |
|   |   |  |  |   |
|   |   |  |  |   |

9-lite adult door



II-lite adult door



Wood deck with vinyl railing



Porch swing

(Black, green, white,

clay and red.)

Chimney





Vent for vinyl playhouse

Vent for painted playhouse



Extra window with shutters



Flower box



Wavy trim (only available in white)

Playhouse Sizes

6'x8' 6x10' 8'x8' 8'x10' 8'x12' 8'x14' 8'x16' 8'x20' 10'x12' 10'x14' 10'x16' 10'x18' 10'x20'

### Colors