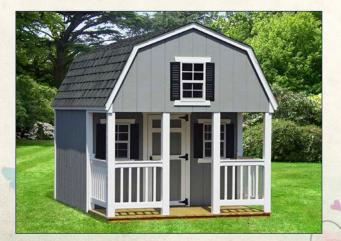

# Dutch Style Playhouses

All wooden structures feature LP Smart Side<sup>TM</sup> material.

LP

Dutch Standard Features: 5' side walls Built-in porch Loft & ladder 3 windows & shutters I child's door 36"x72" adult door Pressure-treated floor joists Treated fxf runners Straight trim

Red with black shutters, clay trim & black shingles Shown with optional flower boxes & porch swing

Gray with black shutters, white trim, gray shingles

Clay with red shutters, beige trim Shown with optional porch swing & flower boxes