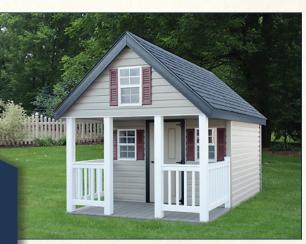

Elite Standard Features: 5' side walls Built-in porch Loft & ladder 3 windows & shutters I child's door 36"x72" adult door Pressure-treated floor joists Treated fxf runners Straight trim

Clay vinyl with red shutters, black trim and black shingles Shown with optional painted child door