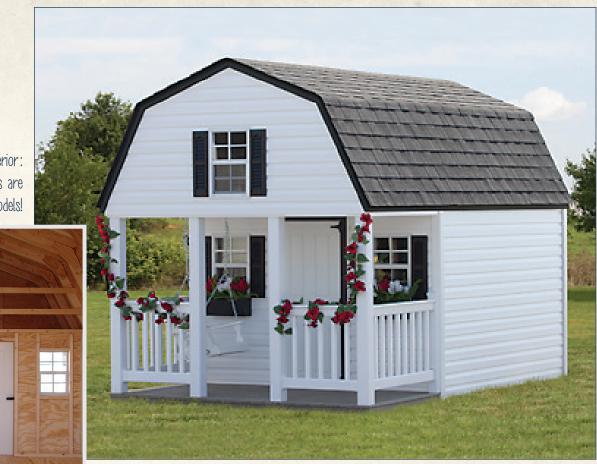

All vinyl structures feature Double 4" vinyl siding.

White vinyl siding and black shutters, black trim & black shingles Shown with optional porch swing & flower boxes

Tan vinyl siding with green shutters, green trim & weatherwood shingles, optional painted child door

5

Tan vinyl siding, red shutters, clay trim & weatherwood shingles

Vinyl Playhouse Interior: Lofts & ladders are included on all porch models!