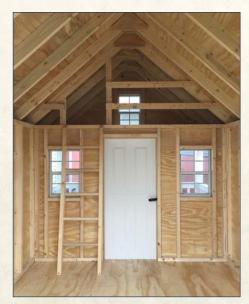

### All vinyl structures feature Double 4" vinyl siding.

Gray vinyl, gray shutters, white trim & gray frost shingles Shown with optional porch swing, flower boxes & painted child door

Vinyl Elite Playhouse Interior: Lofts & ladders are included on all porch models!