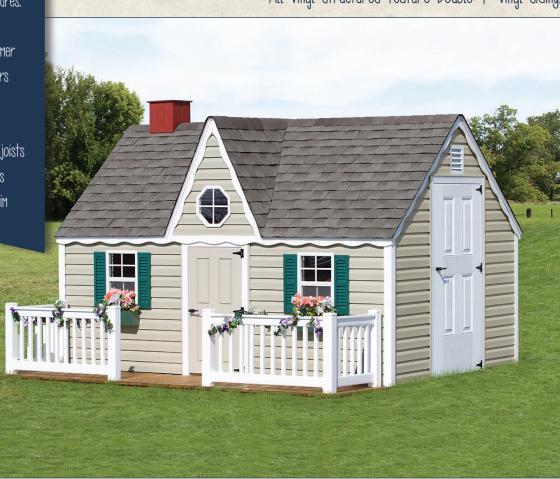

Tan vinyl siding, green shutters, white trim & weatherwood shingles Shown with optional painted door, chimney, vents, flower boxes & wooden deck with vinyl railing

Clay vinyl siding, red shutters, white trim & weatherwood shingles Shown with optional flower boxes, chimney, painted child door & wooden deck with vinyl railings.