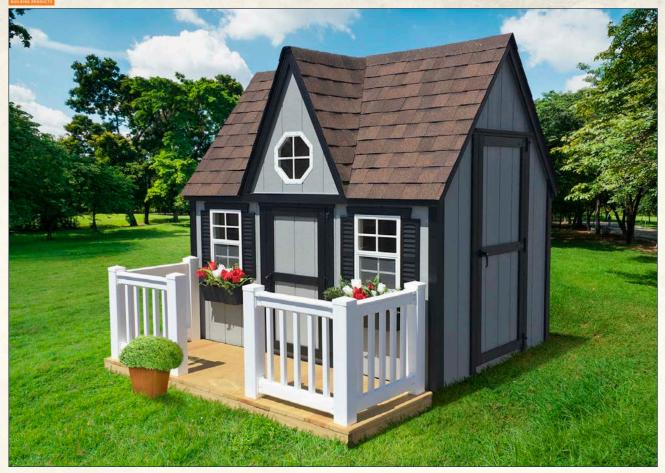

## Victorian Style Playhouses

Gray with black trim, black shutters & burnt sienna shingles Shown with optional flower boxes & wooden deck with vinyl railings

Red with white trim, black shutters & black shingles Shown with optional flower boxes & wooden deck with vinyl railings

Pink with white trim, black shutters & gray shingles

All vinyl structures feature Double 4" vinyl siding.

Victorian Standard Features: 1' side walls Octogon window in dormer 2 windows & shutters I child's door I adult door Pressure-treated floor joists Treated 1x1 runners Wavy or straight trim