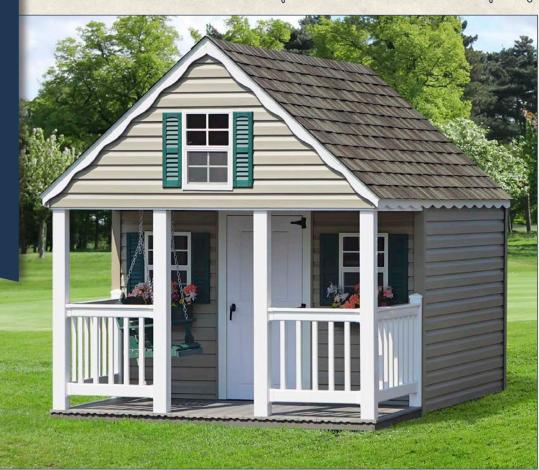

# Dutch Style Playhouses

All wooden structures feature LP Smart Side<sup>TM</sup> material.

LP

Dutch Standard Features: 5' side walls Built-in porch Loft & ladder 3 windows & shutters I child's door 36"x72" adult door Pressure-treated floor joists Treated fxf runners Straight trim

Red with black shutters, clay trim & black shingles Shown with optional flower boxes & porch swing

Gray with black shutters, white trim, gray shingles

Clay with red shutters, beige trim Shown with optional porch swing & flower boxes