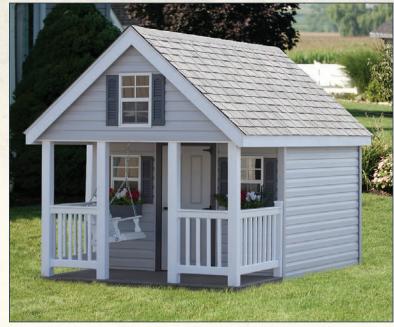

# Elite Style Playhouses

LP

All wooden structures feature LP Smart Side<sup>TM</sup> material.

Beige with white trim, green shutters & weatherwood shingles Shown with optional flower boxes & porch swing

### All vinyl structures feature Double 4" vinyl siding.

Gray vinyl, gray shutters, white trim & gray frost shingles Shown with optional porch swing, flower boxes & painted child door

Vinyl Elite Playhouse Interior: Lofts & ladders are included on all porch models!