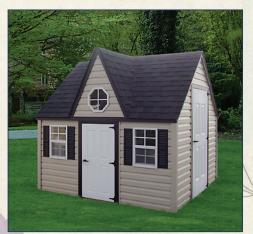

r boxes & wooden deck with vinyl railings



Red with white trim, black shutters & black shingles Shown with optional flower boxes & wooden deck with vinyl railings



Pink with white trim, black shutters & gray shingles

All vinyl structures feature Double 4" vinyl siding.

Victorian Standard Features: 1' side walls Octogon window in dormer 2 windows & shutters I child's door I adult door Pressure-treated floor joists Treated 1x1 runners Wavy or straight trim



Tan vinyl siding, green shutters, white trim & weatherwood shingles Shown with optional painted door, chimney, vents, flower boxes & wooden deck with vinyl railing



Clay vinyl siding, red shutters, white trim & weatherwood shingles Shown with optional flower boxes, chimney, painted child door & wooden deck with vinyl railings.



Clay vinyl siding, black shutters, black trim & black shingles

# Elite Style Playhouses

LP

All wooden structures feature LP Smart Side<sup>TM</sup> material.



Beige with white trim, green shutters & weatherwood shingles Shown with optional flower boxes & porch swing

### All vinyl structures feature Double 4" vinyl siding.



Gray vinyl, gray shutters, white trim & gray frost shingles Shown with optional porch swing, flower boxes & painted child door





Vinyl Elite Playhouse Interior: Lofts & ladders are included on all porch models!

Elite Standard Features: 5' side walls Built-in porch Loft & ladder 3 windows & shutters I child's door 36"x72" adult door Pressure-treated floor joists Treated fxf runners Straight trim



Clay vinyl with red shutters, black trim and black shingles